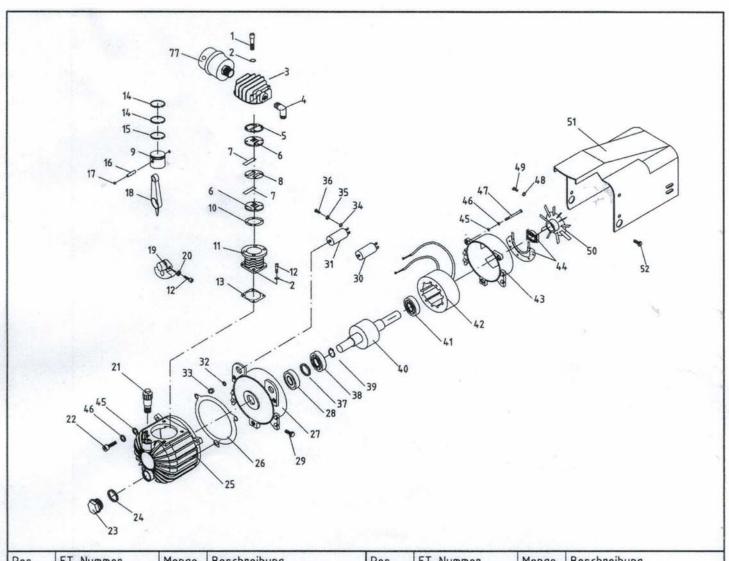

| Pos. | ET-Nummer | Menge | Beschreibung         | Pos. | ET-Nummer | Menge | Beschreibung           |
|------|-----------|-------|----------------------|------|-----------|-------|------------------------|
| 1    | 03000101  | 4     | Schraube             | 26   | 03002601  | 1     | Deckeldichtung         |
| 2    | 03000201  | 8     | Federring            | 27   | 03002701  | 1     | Gehäusedeckel          |
| 3    | 03000301  | 1     | Zylinderkopf         | 28   | 03002801  | 1     | Wellendichtring        |
| 4    | 03000401  | 1     | Anschlußstück        | 29   | 03002901  | 10    | Schraube               |
| 5    | 03000501  | 1     | Kopfdichtung         | 30   | 03003001  | 1     | Betriebs Kondensator   |
| 6    | 03000601  | 2     | Ventilplatte         | 31   | 03003101  | 1     | Anlauf Kondensator     |
| 7    | 03000701  | 2     | Lamellenventil       | 32   | 03003201  | 2     | Scheibe                |
| 8    | 03000801  | 1     | Ventildichtung       | 33   | 03003301  | 2     | Mutter                 |
| 9    | 03000901  | 1     | Kolben               | 34   | 03003401  | 2     | Scheibe                |
| 10   | 03001001  | 1     | Zylinderdichtung     | 35   | 03003501  | 2     | Federring              |
| 11   | 03001101  | 1     | Zylinder             | 36   | 03003601  | 2     | Schraube               |
| 12   | 03001201  | 5     | Schraube             | 37   | 03003701  | 1     | Dichtscheibe           |
| 13   | 03001301  | 1     | Gehäusedichtung      | 38   | 03003801  | 1     | Kugellager             |
| 14   | 03001401  | 1     | Kolbenring           | 39   | 03003901  | 1     | Sicherungsring         |
| 15   |           |       | Dichtring            | 40   | 03004001  | 1     | Anker-Rotor            |
| 16   | 03001601  | 1     | Kolbenbolzen         | 41   | 03004101  | 1     | Kugellager             |
| 17   | 03001701  | 2     | Sicherungsring       | 42   | 03004201  | 1     | Wicklung               |
| 18   | 03001801  | 1     | Triebstange          | 43   | 03004301  | 1     | Schutzkappe Ventilator |
| 19   | 03001901  | 1     | Kurbelwelle          | 44   | 03004401  | 1     | Fliehkraftschalter     |
| 20   | 03002001  | 1     | Mutter               | 45   | 03004501  | 10    | Scheibe                |
| 21   | 03002101  | 1     | Ölstopfen            | 46   | 03004601  | 6     | Federring              |
| 22   | 03002201  | 3     | Schraube             | 47   | 03004701  | 3     | Schraube               |
| 23   | 03002301  | 1     | Ölschauglas          | 48   | 03004801  | 2     | Federring              |
| 24   |           |       | Dichtung Ölschauglas | 49   | 03004901  | 2     | Schraube               |
| 25   | 03002501  | 1     | Gehäuse              | 50   | 03005001  | 1     | Lüfterrad              |