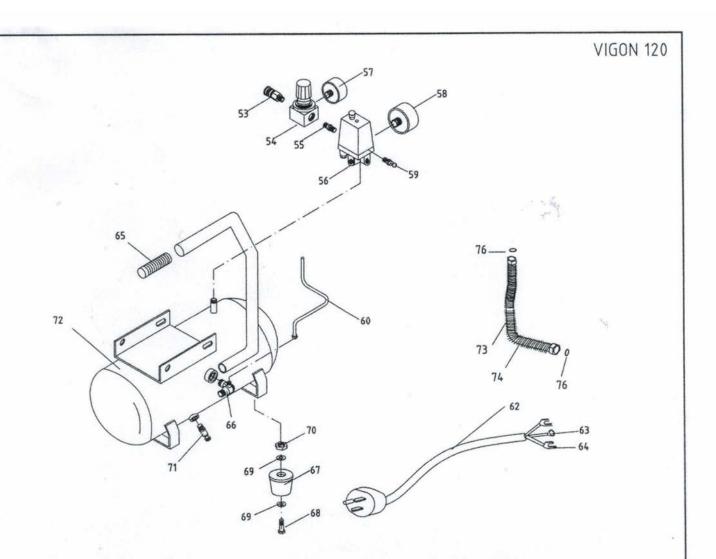

| Pos. | ET-Nummer | Menge | Beschreibung        | Pos. | ET-Nummer | Menge           | Beschreibung |
|------|-----------|-------|---------------------|------|-----------|-----------------|--------------|
| 51   | 03005101  | 1     | Verkleidung         | 74   |           |                 | Wärmeschutz  |
| 52   | 03005201  | 8     | Schraube            | 75   |           |                 |              |
|      | 03050101  | 1     | Aggregat komplett   | 76   | 03007601  | 2               | Dichtring    |
|      |           |       |                     | 77   | 03007701  | 1               | Luftfilter   |
| 53   | 03005301  | 1     | Anschlußnippel      |      |           |                 |              |
| 54   | 03005401  | 1     | Druckminderer       |      |           |                 |              |
| 55   | 03005501  | 1     | Gewindenippel       |      | -         |                 |              |
| 56   | 03005601  | 1     | Druckschalter       |      |           |                 |              |
| 57   | 03005701  | 1     | Manometer           |      |           | 201-01-2-2-1915 |              |
| 58   | 03005801  | 1     | Manometer           |      |           |                 |              |
| 59   | 03005901  | 1     | Sicherheitsventil   |      |           |                 |              |
| 60   | 03006001  | 1     | Entlüftungsschlauch |      |           |                 |              |
| 61   |           |       |                     |      |           |                 |              |
| 62   | 03006201  | 1     | Kabel mit Stecker   |      |           |                 |              |
| 63   | 03006301  | 1     | Ring Kabelschuh     |      |           |                 |              |
| 64   | 03006401  | 2     | Gabel Kabelschuh    |      |           |                 |              |
| 65   | 03006501  | 1     | Griff               |      |           |                 |              |
| 66   | 03006601  | 1     | Rückschlagventil    |      |           |                 |              |
| 67   | 03006701  | 4     | Gummifuß            |      | 7         |                 |              |
| 68   | 03006801  | 4     | Schraube            | 14   |           |                 |              |
| 69   | 03006901  | 8     | Scheibe             |      |           |                 |              |
| 70   | 03007001  | 4     | Mutter              |      |           |                 |              |
| 71   | 03007101  | 1     | Entwässerungshahn   |      |           |                 |              |
| 72   | 03007201  | 1     | Druckluftbehälter   |      |           |                 |              |
| 73   | 03007301  | 1     | Luftleitung         |      |           |                 | 030          |